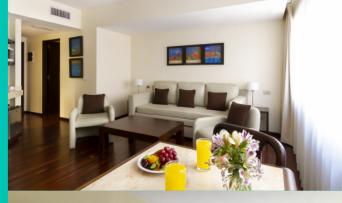

# ROOMS

### **Ambassador Suite**

This ample room has two twin beds or a full bed and a sofa bed.

#### **Family Suite**

Choose a king-size or a queen-size bed with two twin beds, or two full beds and a sofa bed.

All our rooms feature a living area, bath amenities, HD TV with cable and On-Demand services, tableware, a microwave oven, a coffee maker, windows with acoustic insulation, blackout curtains, and Wi-Fi.