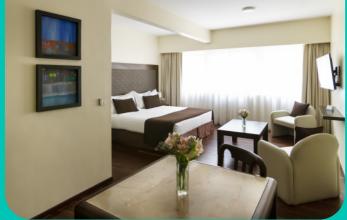

# ROOMS

#### **Junior Suite**

월 2 323 sq.ft.

월 4 549 sq.ft.

Choose one king-size bed or two twin beds to rest in this fully appointed room.