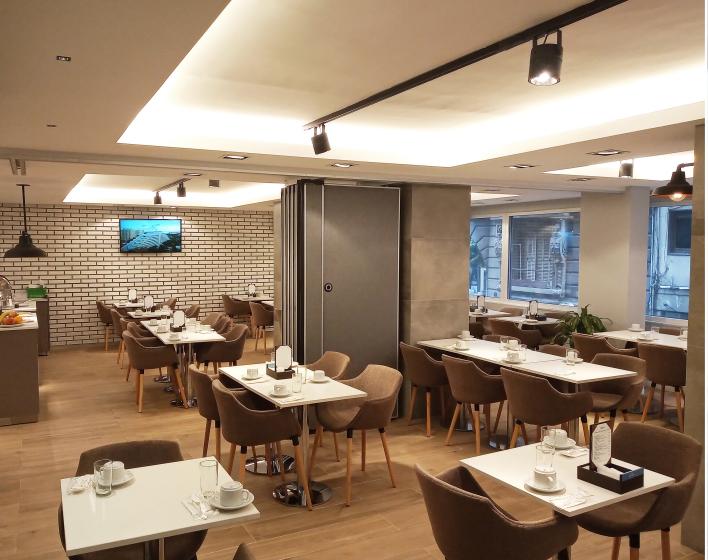

u to discover its historical monuments, fabulous cafes, and cobbled streets in an atmosphere surrounded by history and art.

Location

Park Royal Buenos Aires Suipacha 1092, Buenos Aires, Argentina



# Rooms

55 Rooms for a complete rest



## JUNIOR SUITE

- 323 sq ft
- One king bed or 2 double beds
- 2 guests
- Microwave Oven
- HD Cable TV
- Coffee maker
- Hairdryer
- Safe-deposit box
- Tableware
- WiFi





### **AMBASSADOR SUITE**

- 549 sq ft
- One double bed or 2 singles
- Sofabed
- 4 guests
- Microwave Oven
- HD Cable TV
- Coffee maker
- Hairdryer
- Safe-deposit box
- Tableware
- WiFi







#### **FAMILY SUITE**

- 600 sq ft
- Four single beds or 2 double beds
- Sofabed
- 6 guests
- Microwave Oven
- HD Cable TV
- Coffee maker
- Hairdryer
- Safe-deposit box
- Tableware
- WiFi









**Facilities** 

For a pleasant stay

Breakfast room • Fitness Center