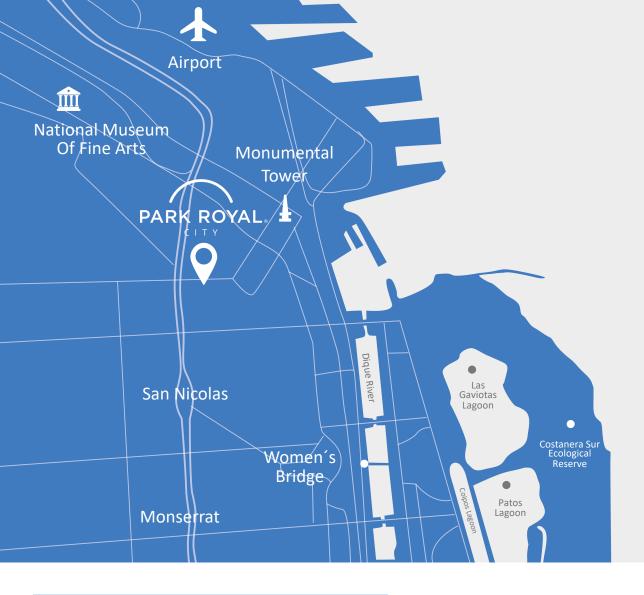

Park Royal City Buenos Aires is in the Retiro neighborhood, one of the city's gastronomic poles. The most emblematic places in the city are within walking distance. Our guests will enjoy the location and the spacious rooms. A highlight of your trip will be the night walks in the lively and safe area around our hotel. We are only two blocks from Plaza San Martin and La Florida Street.

Location

Park Royal Buenos Aires Suipacha 1092, Buenos Aires, Argentina