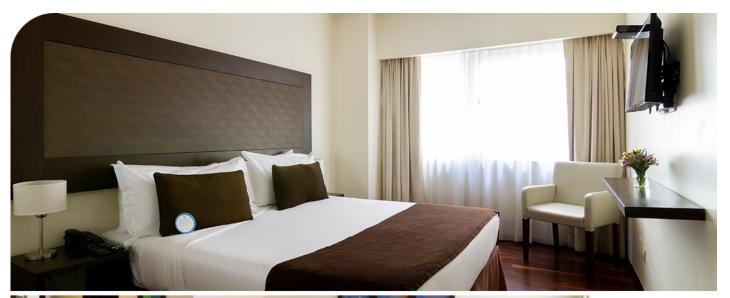

## JUNIOR SUITE

- 323 sq ft
- One king bed or 2 double beds
- 2 guests
- Microwave Oven
- HD Cable TV
- Coffee maker
- Hairdryer
- Safe-deposit box
- Tableware
- WiFi