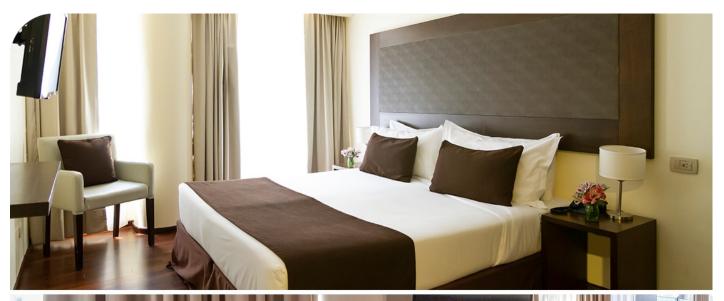

# Rooms

55 Rooms for a complete rest

## JUNIOR SUITE

- 323 sq ft
- One king bed or 2 double beds
- 2 guests
- Microwave Oven
- HD Cable TV
- Coffee maker
- Hairdryer
- Safe-deposit box
- Tableware
- WiFi