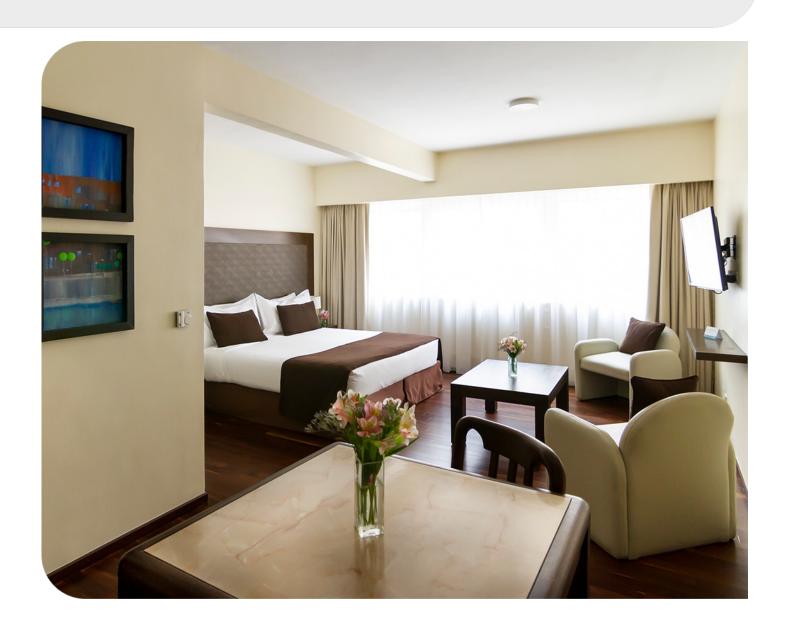

### **AMBASSADOR SUITE**

- 549 sq ft
- One double bed or 2 singles
- Sofabed
- 4 guests
- Microwave Oven
- HD Cable TV
- Coffee maker
- Hairdryer
- Safe-deposit box
- Tableware
- WiFi