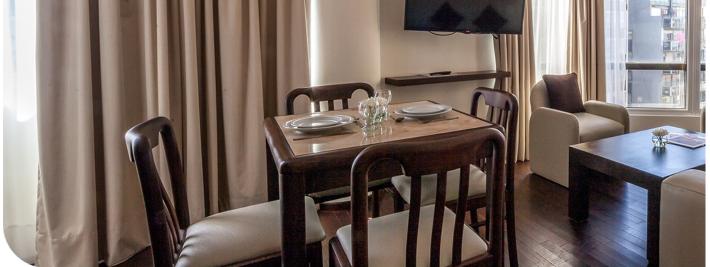

### **AMBASSADOR SUITE**

- 549 sq ft
- One double bed or 2 singles
- Sofabed
- 4 guests
- Microwave Oven
- HD Cable TV
- Coffee maker
- Hairdryer
- Safe-deposit box
- Tableware
- WiFi

#### **FAMILY SUITE**

- 600 sq ft
- Four single beds or 2 double beds
- Sofabed
- 6 guests
- Microwave Oven
- HD Cable TV
- Coffee maker
- Hairdryer
- Safe-deposit box
- Tableware
- WiFi

**Facilities** 