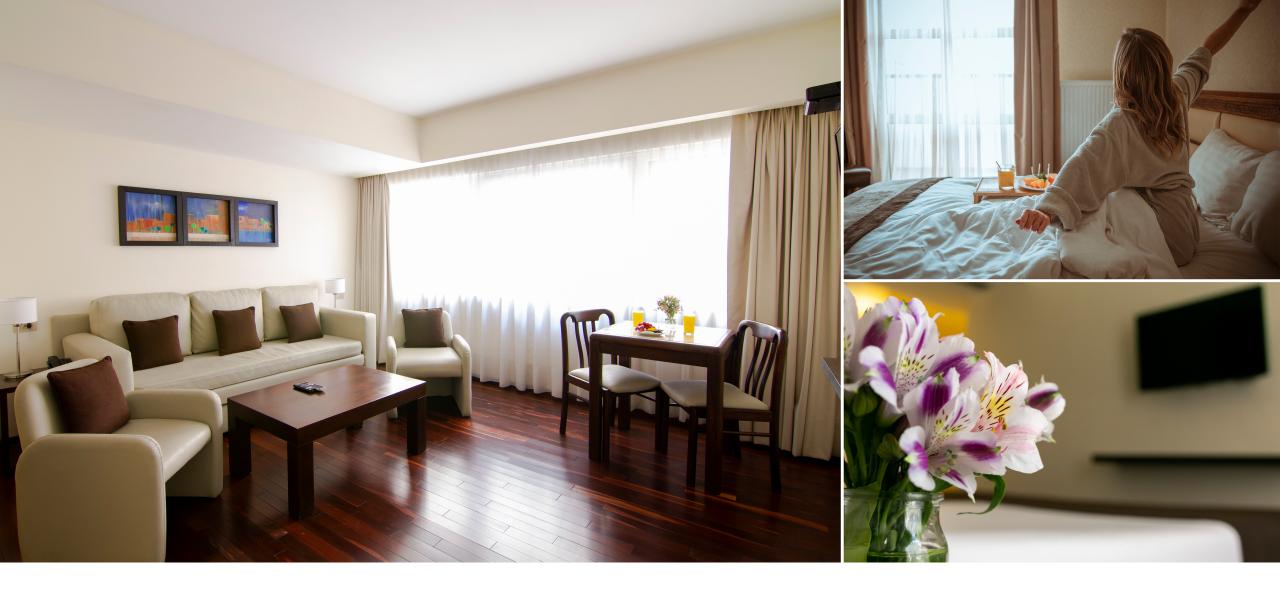

# Rooms

55 Rooms for a complete rest

### **AMBASSADOR SUITE**

- 549 sq ft
- One double bed or 2 singles
- Sofabed
- 4 guests
- Microwave Oven
- HD Cable TV
- Coffee maker
- Hairdryer
- Safe-deposit box
- Tableware
- WiFi