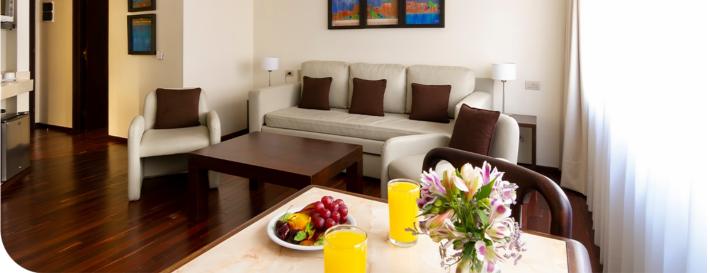

### **AMBASSADOR SUITE**

- 549 sq ft
- One double bed or 2 singles
- Sofabed
- 4 guests
- Microwave Oven
- HD Cable TV
- Coffee maker
- Hairdryer
- Safe-deposit box
- Tableware
- WiFi